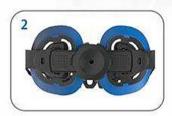

## Highly adjustable, balanced comfortable New headband

- 1. Smooth ratchet for precise tightening.
- 2. Dual-back cushioning pads to fit personal head sizes and comfort settings.
- 3. Swiveling, self-adjusting, turnable back strap accommo date a cap worn backwards.
- 4. Two adjustable crown straps for better stability.
- Easy-lock lever, Sliding pivot to adjust the shields distance to face.
- 6. Slip-resistant knob for adjusting the helmet's pivot action with glove hands.
  The smooth up and down pivot action can be locked in the up position.
- 7. Non-slip cell pads contour to your forehead.