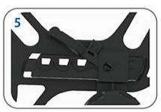

## Highly adjustable, balanced comfortable New headband

- 1. Smooth ratchet for precise tightening.
- 2. Dual-back cushioning pads to fit personal head sizes and comfort settings.
- 3. Swiveling, self-adjusting, turnable back strap accommo date a cap worn backwards.
- 4. Two adjustable crown straps for better stability.
- Easy-lock lever, Sliding pivot to adjust the shields distance to face.
- 6. Slip-resistant knob for adjusting the helmet's pivot action with glove hands.
  The smooth up and down pivot action can be locked in the up position.
- 7. Non-slip cell pads contour to your forehead.