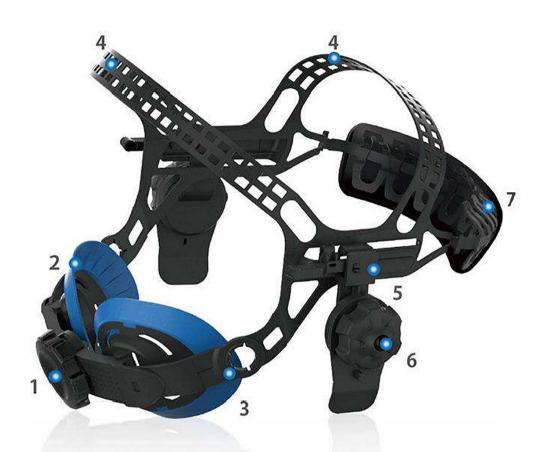

## Headband

## Highly adjustable, balanced comfortable New headband

- 1. Smooth ratchet for precise tightening.
- 2. Dual-back cushioning pads to fit personal head sizes and comfort settings.
- 3. Swiveling, self-adjusting, turnable back strap accommo date a cap worn backwards.
- 4. Two adjustable crown straps for better stability.
- Easy-lock lever, Sliding pivot to adjust the shields distance to face.
- 6. Slip-resistant knob for adjusting the helmet's pivot action with glove hands.
  The smooth up and down pivot action can be locked in the up position.
- 7. Non-slip cell pads contour to your forehead.