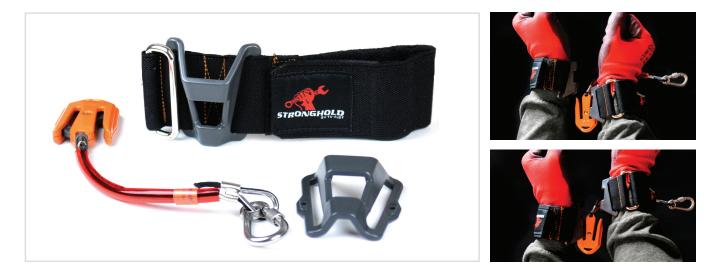

## **QUICK-SWITCH® STARTER KIT**

PART# QSSTRTKT-R

The Quick-Switch system is the first and only tool tethering solution on the market that allows switching tools from one location to another without leaving open the possibility for a drop. The system does this by using a combination of keys, links, and anchors. Keys allow the use and manipulation of the tools. Links are the mechanism that allows the switching of locations of tools without the opportunity for a drop. Anchors are the points that support the tool in the event of a drop.

The Quick-Switch Starter Pack includes everything needed to get started with the Quick-Switch system.

## Features

- Hands-free Tool Switching
- 100% Tool Connection at all times
- Allows the use of multiple tools at one time without entanglement
- Eliminates injuries to the user as a result of dropped tools on swinging tethers or retractors