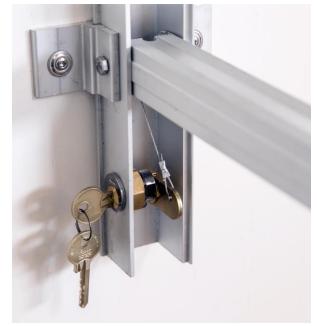

Available in any RAL colour.

Extra charge for paint will apply.

Ruko lock restricts access to the roof.

Innovative Danish design April 2020

## The MODUM Inspection Ladder properties

- Produced in 100% anodized aluminium and supplied with mounting kit in acidproof stainless steel.
- 15 years of product warranty.
- The non-slip aluminium rungs are hidden when the ladder is closed.
- The ladder is protected from unauthorized access from the street.
- The ladder is locked with Ruko lock at ground level.
- The safety harness is optional.
- The installation is very simple.
- Designed and produced by MODUM in Denmark.
- Stability:
  - Vertical stability9.5 kN = 969 kg.
  - Horizontal stability 2 kN = 204 kg.
- Measurements:
  - o Closed 72 mm deep x 47 mm wide.
  - o Open 398 mm deep x 47 mm wide.
  - Weight 3,1 kg per running meter.