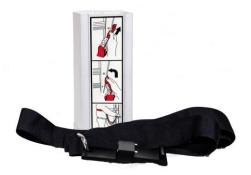

paint will apply.

Ruko lock restricts access to the roof.

Innovative Danish design April 2020



## The MODUM Inspection Ladder properties

- Produced in 100% anodized aluminium and supplied with mounting kit in acidproof stainless steel.
- 15 years of product warranty.
- The non-slip aluminium rungs are hidden when the ladder is closed.
- The ladder is protected from unauthorized access from the street.
- The ladder is locked with Ruko lock at ground level.
- The safety harness is optional.
- The installation is very simple.
- Designed and produced by MODUM in Denmark.
- Stability:
  - Vertical stability9.5 kN = 969 kg.
  - Horizontal stability 2 kN = 204 kg.
- Measurements:
  - o Closed 72 mm deep x 47 mm wide.
  - o Open 398 mm deep x 47 mm wide.
  - Weight 3,1 kg per running meter.



MODUM Safety harness is optional.

Innovative Danish design April 2020