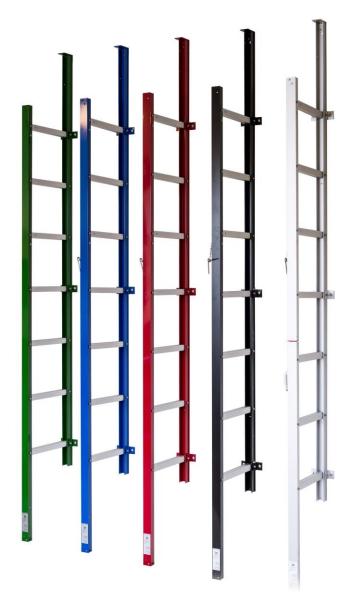

## The MODUM Inspection Ladder

The foldable MODUM Inspection ladder is compact and very elegant. It provides easy and safe access to the roof of any building.

It is the perfect solution for new buildings as well as an aftermarket installation.

Available in any RAL colour.

Extra charge for paint will apply.

Ruko lock restricts access to the roof.

Innovative Danish design April 2020

## The MODUM Inspection Ladder properties

- Produced in 100% anodized aluminium and supplied with mounting kit in acidproof stainless steel.
- 15 years of product warranty.
- The non-slip aluminium rungs are hidden when the ladder is closed.
- The ladder is protected from unauthorized access from the street.
- The ladder is locked with Ruko lock at ground level.
- The safety harness is optional.
- The installation is very simple.
- Designed and produced by MODUM in Denmark.
- Stability:
  - Vertical stability9.5 kN = 969 kg.
  - Horizontal stability 2 kN = 204 kg.
- Measurements:
  - o Closed 72 mm deep x 47 mm wide.
  - o Open 398 mm deep x 47 mm wide.
  - Weight 3,1 kg per running meter.