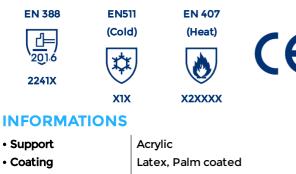

## **TYPE OF PROTECTION**

Cold resistance

## **NORMS AND CERTIFICATIONS**

- Gauge
- Size
- Packaging

10 7, 8, 9, 10, 11 72 pairs / box, 12 pairs / polybag