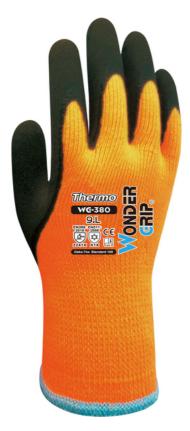

# WG-380 THERMO

The Wonder Grip® WG-380 Thermo is a double latex coating and a 10-gauge acrylic piled loop liner winter glove. The napped acrylic liner makes the hands feel warmer in cold conditions. Offering EN511 level 1 cold resistance, WG-380 Thermo can be used in freezing environments.

#### **KEY FEATURES**

✓ Soft acrylic loop pile liner, providing comfort and protection against the cold

✓ Anatomically engineered, reducing hand fatigue and increasing comfort

✓ High grip performance for safe handling in dry and wet applications

✓ High-visibility orange to ensure the user's hands are visible and be safer on the job