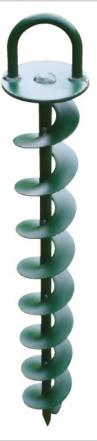

## PRODUCT DATA SHEET 10.17

6300

HURRICANE SCAFFOLD GROUND ANCHOR

| Product      | Hurricane Scaffold<br>Ground Anchor                                                                    |                                              |
|--------------|--------------------------------------------------------------------------------------------------------|----------------------------------------------|
| Product code | AF-6300-500<br>AF-6300-650<br>AF-6300-900                                                              | 500mm length<br>650mm length<br>900mm length |
| Description  | Hurricane Scaffold<br>Ground Anchor                                                                    |                                              |
| Tested       | The Hurricane 500mm length tested to 560kg/5.60kn.  The Hurricane 650mm length tested to 960kg/9.60kn. |                                              |
|              |                                                                                                        |                                              |

The Hurricane 900mm length tested to 1,260kg/12.60kn.

bigbensafety.com

DISTRIBUTED BY:

LEACH'S Beacon Park, 228 Holme Lacy Road, Hereford, HR2 6BQ Tel 01432 346800 Email sales@leachs.com

First for Safety **leachs.com** 