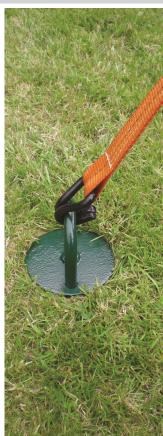

## PRODUCT DATA SHEET 10.17

6300

HURRICANE SCAFFOLD GROUND ANCHOR

| Product      | Hurricane Scaffold<br>Ground Anchor                                                                    |                                              |
|--------------|--------------------------------------------------------------------------------------------------------|----------------------------------------------|
| Product code | AF-6300-500<br>AF-6300-650<br>AF-6300-900                                                              | 500mm length<br>650mm length<br>900mm length |
| Description  | Hurricane Scaffold<br>Ground Anchor                                                                    |                                              |
| Tested       | The Hurricane 500mm length tested to 560kg/5.60kn.  The Hurricane 650mm length tested to 960kg/9.60kn. |                                              |
|              |                                                                                                        |                                              |

The Hurricane 900mm length tested to 1,260kg/12.60kn.

bigbensafety.com

DISTRIBUTED BY:

LEACH'S Beacon Park, 228 Holme Lacy Road, Hereford, HR2 6BQ Tel 01432 346800 Email sales@leachs.com

First for Safety **leachs.com** 