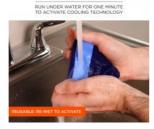

# POLYVINY, ALCOHOL LINER EASILY ACTIVATES FOR COOL RELIEF ON HOT DAYS WATER WA

# **FEATURES**

- COMFORTABLE 100% cotton bandana
- COOLING RELIEF Hyper-evaporative PVA easily activates with water for up to four hours of cooling
- LOW-PROFILE For no-bulk wear under hard hats
- TIE CLOSURE Adjustable for a snug, comfortable fit on a variety of head sizes