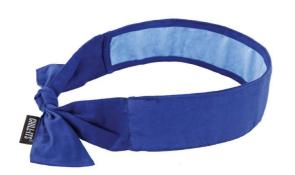

# Chill-Its 6700CT Evaporative Cooling Bandana Headband - PVA, Tie Closure

# **FEATURES**

- COMFORTABLE 100% cotton bandana
- COOLING RELIEF Hyper-evaporative PVA easily activates with water for up to four hours of cooling
- LOW-PROFILE For no-bulk wear under hard hats
- TIE CLOSURE Adjustable for a snug, comfortable fit on a variety of head sizes