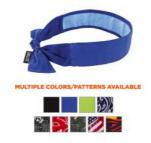

## **ORDER MULTIPLES**

### ORDER IN MULTIPLES OF:

6

| ITEMS  |                   |
|--------|-------------------|
| ITEM # | COLOR             |
| 12561  | STARS AND STRIPES |
| 12562  | CAMO              |
| 12563  | RED WESTERN       |
| 12564  | NAVY WESTERN      |
| 12565  | BLACK             |
| 12566  | LIME              |
| 12567  | SOLID BLUE        |
| 12568  | FLAMES            |
| 12569  | SKULLS            |