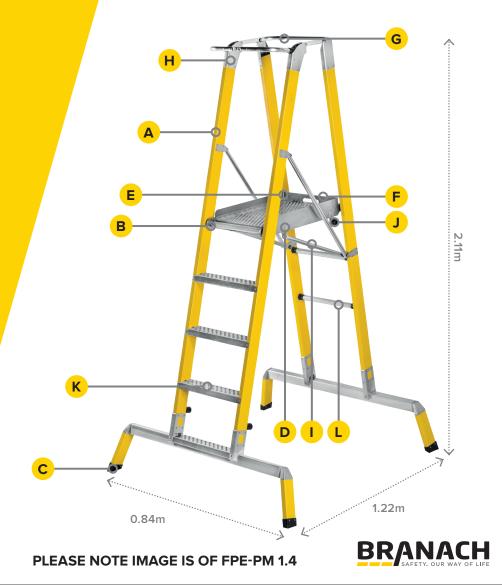

| MEASUREMENTS                        |                      |  |
|-------------------------------------|----------------------|--|
| 🛕 Weight                            | 18.7kg               |  |
| <b>⊉</b> Distance Between Rungs     | 0.300m               |  |
| ♦ Open Height                       | 2.11m                |  |
| <b>埁</b> Closed Height              | 2.30m                |  |
| → Platform Height                   | 1.15m                |  |
|                                     | 0.96m above platform |  |
| >K Closed Width                     | 0.23m                |  |
| <b>K&gt;</b> Width with Stabilisers | 0.84m                |  |
| <b>≪≫</b> Front to Rear Spread      | 1.22m                |  |
| <b>└</b> Number of Steps            | 4 including platform |  |
|                                     |                      |  |

| COMPONENTS           |                                              |
|----------------------|----------------------------------------------|
| A Stiles             | Fibreglass: ISO-PE resin with e-glass fibres |
| B Rungs              | Round: Alloy 6060 / Mg 0.35-0.6 / Ti 0.10%   |
| C Feet               | Thermoplastic Polyurethane                   |
| D Platform Deck      | Alloy 5052/5251 / Mg 2.2-2.8 / Ti 0%         |
| E Platform Hooks     | Alloy 5083-H116 / Mg 4.0-4.9 / Ti 0-0.15%    |
| F Platform Kickboard | Alloy 5251-H34                               |
| G Handrail           | Alloy 6463-T6 / Mg 0.3-0.9 / Ti 0%           |
| H Brackets           | Alloy 5083-H116 / Mg 4.0-4.9 / Ti 0-0.15%    |
| Rods and Struts      | Alloy 6463-T6 / Mg 0.3-0.9 / Ti 0%           |
| J Spacer             | Polyethylene                                 |
| K Step Plates        | Alloy 5052/5251 / Mg 2.2-2.8 / Ti 0%         |
| L Rear Step          | Alloy 5052/5251 / Mg 2.2-2.8 / Ti 0%         |
| Rivets               | Zinc Plated Low Carbon Steel                 |
| Nuts                 | Plated Mild Steel with gold passivate        |
| Washers              | Plated Mild Steel with gold passivate        |