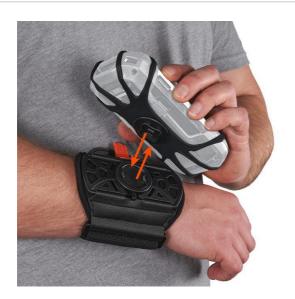

## **FEATURES**

- QUICK, SECURE ACCESS Prevents drops, keeps scanners close and ready
- 360° ROTATION Scanner mount rotates to access all buttons and controls in either portrait or landscape mode
- EASY INSTALLATION Durable hook & loop straps wrap around arms or wrist for a
- DETACHABLE MOUNT Scanner holder easily detaches and locks back into place