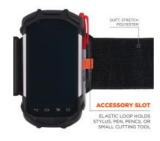

## **FEATURES**

- QUICK, SECURE ACCESS Prevents drops, keeps scanners close and ready
- 360° ROTATION Scanner mount rotates to access all buttons and controls in either portrait or landscape mode
- EASY INSTALLATION Durable hook & loop straps wrap around arms or wrist for a
- DETACHABLE MOUNT Scanner holder easily detaches and locks back into place

| SPECIFICATIONS         |                            |
|------------------------|----------------------------|
| CLOSURE                | HOOK AND LOOP              |
| CONSTRUCTION           | DETACHABLE                 |
| MATERIALS              | ELASTIC                    |
| POCKETS/HOLDERS        | PEN POCKET                 |
| PRODUCT FEATURES       | LIGHTWEIGHT, BREATHABLE    |
| PRODUCT TYPE           | HOLSTER/HOLDER             |
| TOOL OR EQUIPMENT TYPE | MOBILE COMPUTER, CELLPHONE |