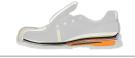

00J. Non metal perforation resistant insert to over 1100 N with a 3.0 mm truncated cone nail.Protection over the entire sole of the foot. Flexible and comfortable



#### **Torsional stability**



Support made of rigid plastic material. It supports the heel bone, the instep and tarsal joints, without altering energy absorption. A support for the natural movement of the foot; it provides comfort and greater stability.



Questo documento è di proprietà di Maspica Srl a Socio Unico, che si riserva di modificarne i contenuti. È vietata ogni riproduzione, anche parziate

## Other



D30 materials are made using a combination of advanced polymer chemistry and cutting-edge science. It absorbs and dissipates energy during and impact, with superior stability, cushioning and anti-fatigue effect.