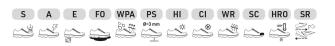

## FEATURES

## UPPER

Full Grain leather Hydro 1,8-2,0 mm No ladder H.T. Fabric Reflex insert

LINING GenuineWool Polar GenuineWool Polar

## ANTISLIP LINING

INSOLE Dual insulation 2.0

**TOE CAP** Fiber cap SXT

#### **RESISTANCE TO PERFORATION** Textile resistant to 3.0 mm nail

ТҮРЕ

Half-knee Boot





#### SOLE PU-RUBBER VIBRAM ECOSTEP PRO-HRO-SR

Sole with anti-wear scaff cap. Outsole in VIBRAM RECYCLED (≥30%) rubber, resistant to 300° C by contact (HRO), to acids and oils. Design with self-cleaning outsole, with SR Antislip standard.

## Boa<sup>®</sup> lace length

L+1 - 100cm Top - 85cm Bottom



## TECHNOLOGIES

# Removable Insole

The ideal insole in recycled material for footwear with "CI" cold protection. The presence of felt with an "aluminized" film for bottom insulation keeps the foot dry and warm.

## Lateral stability

dynamic HC control

Ergonomic rigid internal structure. It houses the heel into the right seat, adjusting the foot support and control of the ankle sideways movements. It keeps the foot tight to the shoe, allowing the perfect fit.



wed

Wire Electricity