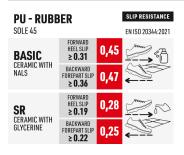

#### SOLE PU-RUBBER VIBRAM ECOSTEP PRO-HRO-SR

Sole with anti-wear scaff cap. Outsole in VIBRAM RECYCLED (≥30%) rubber, resistant to 300° C by contact (HRO), to acids and oils. Design with self-cleaning outsole, with SR Antislip standard.