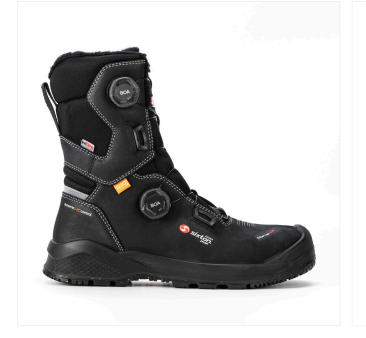

## UPPER

Full Grain leather Hydro 1,8-2,0 mm No ladder H.T. Fabric Reflex insert

LINING GenuineWool Polar GenuineWool Polar

## ANTISLIP LINING

INSOLE Dual insulation 2.0

**TOE CAP** Fiber cap SXT

#### **RESISTANCE TO PERFORATION** Textile resistant to 3.0 mm nail

ТҮРЕ

Half-knee Boot

#### SOLE PU-RUBBER VIBRAM ECOSTEP PRO-HRO-SR

Sole with anti-wear scaff cap. Outsole in VIBRAM RECYCLED (≥30%) rubber, resistant to 300° C by contact (HRO), to acids and oils. Design with self-cleaning outsole, with SR Antislip standard.

## Boa<sup>®</sup> lace length

L+1 - 100cm Top - 85cm Bottom

#### **Protection elements**

fibercap <mark>sxt</mark>

Composite toecap with fiberglass. Resistant to over 200J. Non metal perforation resistant insert to over 1100 N with a 3.0 mm truncated cone nail.Protection over the entire sole of the foot. Flexible and comfortable