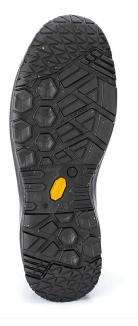

#### SOLE PU-RUBBER VIBRAM ECOSTEP PRO-HRO-SR

Sole with anti-wear scaff cap. Outsole in VIBRAM RECYCLED (≥30%) rubber, resistant to 300° C by contact (HRO), to acids and oils. Design with self-cleaning outsole, with SR Antislip standard.