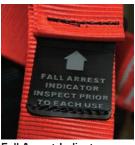

**Contrast Stitching** Grey contrast stitching is used so that on inspection, prior to donning, the user can determine the integrity of the harness.

Fall Arrest Indicator Fall arrest indicating tabs allow the user to easily and confidently determine if the harness has been subjected to fall forces.