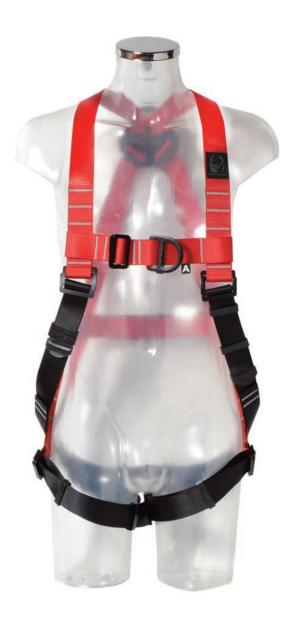

## Checkmate Vantage Rescue Harness

The PBHO6 is designed to support the body and distribute the forces to prevent serious injury and keep the worker in a safe position ready for rescue in the event of a fall. The extended rear D provides secondary connection for rescue purposes only.

Rescue Strop The rear of the PBH 6 incorporates an integral rescue lanyard sewn to the adjustable rear "D" connection.

Trapezoidal Buckles Angled buckles ensure the harness webbing follows the contours of the body for a more secure and comfortable fit.

**Contrast Stitching** Grey contrast stitching is used so that on inspection, prior to donning, the user can determine the integrity of the harness.

Fall Arrest Indicator Fall arrest indicating tabs allow the user to easily and confidently determine if the harness has been subjected to fall forces.

Reinforced Webbing Potential stress points are reinforced for an extra level of safety and durability.

| ordering in                                                                                                                    | formation                                                                                                                                                                                            |                                                                                                                                                                                                                |                                                 |
|--------------------------------------------------------------------------------------------------------------------------------|------------------------------------------------------------------------------------------------------------------------------------------------------------------------------------------------------|----------------------------------------------------------------------------------------------------------------------------------------------------------------------------------------------------------------|-------------------------------------------------|
| Part No.                                                                                                                       | Description                                                                                                                                                                                          |                                                                                                                                                                                                                | Weight                                          |
| PBH06                                                                                                                          |                                                                                                                                                                                                      | vith rescue strop (S,M,L,XL,XXL)                                                                                                                                                                               | 1.4kg(M)                                        |
|                                                                                                                                |                                                                                                                                                                                                      | essories                                                                                                                                                                                                       |                                                 |
| <b>TL4.5</b>                                                                                                                   | Tool lanyard                                                                                                                                                                                         |                                                                                                                                                                                                                | <1kg                                            |
| PPEB-33                                                                                                                        | Parking loop                                                                                                                                                                                         |                                                                                                                                                                                                                | <1kg                                            |
| PPEB-23                                                                                                                        | Shoulder yoke                                                                                                                                                                                        |                                                                                                                                                                                                                | <1kg                                            |
| TL4.5<br>Tool Lanyard<br>(Optional Accessory)                                                                                  | PPEB<br>Parking<br>(Optional A                                                                                                                                                                       | ј Loop                                                                                                                                                                                                         | PPEB-23<br>Shoulder Yoke<br>Optional Accessory) |
|                                                                                                                                | Da                                                                                                                                                                                                   | e Strop<br><u>Stitching</u><br><u>t "D"</u><br>ort & Label<br>uch<br>• Body to                                                                                                                                 |                                                 |
|                                                                                                                                |                                                                                                                                                                                                      | specifications<br>Anchorage<br>Rear D dorsal attachment point                                                                                                                                                  |                                                 |
| front "D" connection is p<br>for work positioning. Th<br>The PBHO6 must be<br>absorber or load limitin<br>Maximum impact force | ermitted for fall arrest but is primarily<br>e extender D is for rescue only.<br>used in conjunction with an energy<br>g device.<br>: 6kN.<br>st a pre-determined rescue plan must<br>ystem of work. | Sternum attachment point<br>Sternum attachment point<br>Fittings<br>Carbon Steel, Black Powder Coat<br>Webbing<br>Polyester Webbing, Water Repell<br>UserWeight<br>150kg Maximum [Including tools<br>Standards | lent & UV Resistant                             |
| ROSPA<br>Member                                                                                                                |                                                                                                                                                                                                      | EN361, EN 1497 : 2007<br>CHECKUSO<br>www.checkmateuk.co                                                                                                                                                        |                                                 |