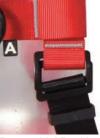

Rescue Strop The rear of the PBH 6 incorporates an integral rescue lanyard sewn to the adjustable rear "D" connection.

Trapezoidal Buckles Angled buckles ensure the harness webbing follows the contours of the body for a more secure and comfortable fit.