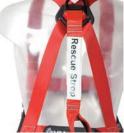

Rescue Strop The rear of the PBH 6 incorporates an integral rescue lanyard sewn to the adjustable rear "D" connection.

Trapezoidal Buckles Angled buckles ensure the harness webbing follows the contours of the body for a more secure and comfortable fit.