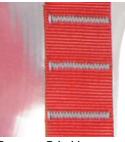

**Contrast Stitching** Grey contrast stitching is used so that on inspection, prior to donning, the user can determine the integrity of the harness.

Fall Arrest Indicator Fall arrest indicating tabs allow the user to easily and confidently determine if the harness has been subjected to fall forces.