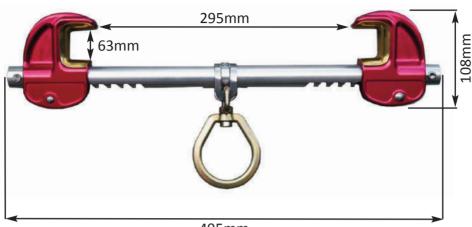

## **CHECKMATE Super Slider Beam Anchor**

EN795 man riding beam anchor. Designed to slide along the beam as the user traverses its length ensuring the attathment point remains above the worker to reduce fall distances and the effects of a pendulaum swingfall.

# Support Bar

10 notches on each side of the aluminium bar gives a total of 20 fixed widths ensuring excellent versatility. and range

## Slider Beam Dimentions

495mm

Flange Width From 76mm to 305mm

**Flange Thickness** 

From 6.35mm to 63mm

## **SPECIFICATIONS**

UTS

22kN

**Max User Weight** 

137kg

**Working Load** 440kg