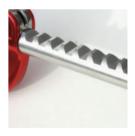

# Support Bar

10 notches on each side of the aluminium bar gives a total of 20 fixed widths ensuring excellent versatility. and range