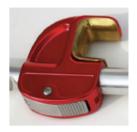

#### **Aluminium Paw**

Leight weight but strong and durble for maximum efficiency

# PRINCIPAL MATERIALS

**Paw** 

Aluminium

**Support Bar** 

Aluminium

**Swivel D-Ring** 

Zinc Plated Steel

**D-Ring Mount** 