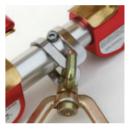

#### **Trigger Adjusters**

Mechanism engages and dis-engages using a simple trigger design

#### **Bar Swivel**

Approximately 270 degrees rotation allows for optimum work positioning