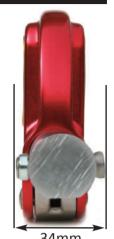

## Paw Inserts

The paws carry an alloy insert to protect the paw from direct wear and tear. The inserts are designed to be self lubricating

#### **Aluminium Paw**

Leight weight but strong and durble for maximum efficiency

## Slider Beam Dimentions

495mm

Flange Width From 76mm to 305mm

**Flange Thickness** 

From 6.35mm to 63mm