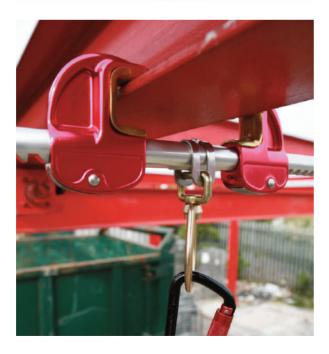

## **CHECKMATE Super Slider Beam Anchor**

EN795 man riding beam anchor. Designed to slide along the beam as the user traverses its length ensuring the attathment point remains above the worker to reduce fall distances and the effects of a pendulaum swingfall.