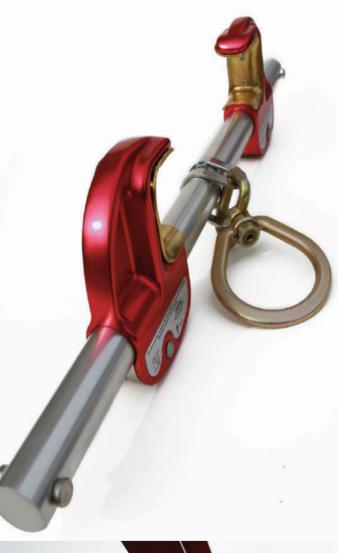

## **CHECKMATE Super Slider Beam Anchor**

EN795 man riding beam anchor. Designed to slide along the beam as the user traverses its length ensuring the attathment point remains above the worker to reduce fall distances and the effects of a pendulaum swingfall.

#### **Trigger Adjusters**

Mechanism engages and dis-engages using a simple trigger design

#### Swivel D Ring

Swivels a full 360 degrees to ensure attachments do not become entagled or twisted

#### **Aluminium Paw**

Leight weight but strong and durble for maximum efficiency

#### **Bar Swivel**

Approximately 270 degrees rotation allows for optimum work positioning

# Support Bar

10 notches on each side of the aluminium bar gives a total of 20 fixed widths ensuring excellent versatility. and range