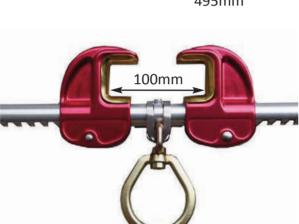

# Support Bar

10 notches on each side of the aluminium bar gives a total of 20 fixed widths ensuring excellent versatility. and range

## Slider Beam Dimentions

495mm

Flange Width From 76mm to 305mm

**Flange Thickness** 

From 6.35mm to 63mm