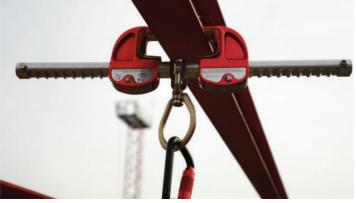

## **CHECKMATE Super Slider Beam Anchor**

EN795 man riding beam anchor. Designed to slide along the beam as the user traverses its length ensuring the attathment point remains above the worker to reduce fall distances and the effects of a pendulaum swingfall.

# Support Bar

10 notches on each side of the aluminium bar gives a total of 20 fixed widths ensuring excellent versatility. and range