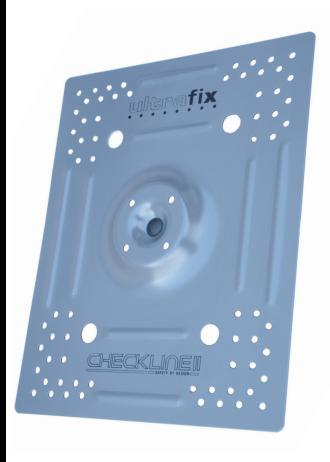

#### Checkmate Eco Ultra Plate

A multi use, versatile mild steel roof plate designed to seamlesssly integrate with the Checkline II permanent lifeline system.

#### product features

- 5 available roof fixing widths 250mm, 300mm, 333mm, 400mm, & 430mm
- Toggle bolt holes
- Tormed ridges for strength
- Raised post mount
- 390x485mm plate size
- Supplied with sealing tape
- ▼ Compatible with S5 seam clamps