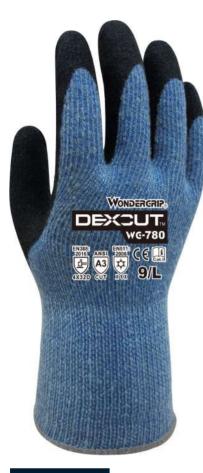

# WG-780 Dexcut™

WG-780 Dexcut™ is a nitrile coated cold-resistant glove that also offers high cut resistance (ISO 13997 grade D), thanks to its 10-gauge acrylic pile liner mixed with aramid and mineral fibre. Our SNZT™ engineered nitrile coating WG-780 remains flexible in sub-zero temperatures, down to -20 °C. WG-780 Dexcut™ is a unique glove for users seeking a glove able to keep the hands warm while protecting them from cuts, making it the ideal choice for outdoor winter work.

#### Coating

Nitrile single dip, Palm fit

# Liner

Spandex, Acrylic, Aramid and Technical Fiber, Blue

| Gauge | ì |
|-------|---|

| 10                 |
|--------------------|
| Packaging          |
| 12 pairs / polybag |
| 72 pairs / box     |

#### DIMENSIONS Tolerance ±5%

| SIZE                         | 6 / XS | 7 / S        | 8 / M | 9 / L | 10 / XL | 11 / XXL |
|------------------------------|--------|--------------|-------|-------|---------|----------|
| Hem Color                    |        | Light purple | Brown | Grey  | Yellow  | Black    |
| Overall Length (mm)          |        | 255          | 263   | 270   | 286     | 288      |
| Palm width (mm)              |        | 102          | 105   | 108   | 110     | 120      |
| Length of middle finger (mm) |        | 74           | 77    | 78    | 87      | 83       |
| Thickness (μm)               |        | 1400         | 1400  | 1400  | 1400    | 1400     |
| Weight (g/pair)              |        | 78.1         | 81.6  | 85.4  | 93.9    | 98       |
| Liner Weight (g/pair)        |        | 49.2         | 50.8  | 52.3  | 57.3    | 58.5     |
| Coating Weight (g/pair)      |        | 28.9         | 30.8  | 33.1  | 36.6    | 39.5     |