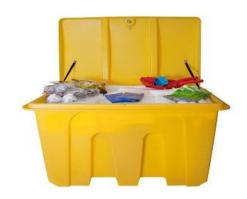

## Lubetech Marine SOPEP Kit (12 barrels)

| Туре                                | All types of fuels and oil fluids | <b>Pads</b> : 600    | Sweeps and rolls: 2            |
|-------------------------------------|-----------------------------------|----------------------|--------------------------------|
| Dimension                           | 126 x 85 x 83cm ( L x W x H)      | Socks: 30            | PPE kits: 5                    |
| Absorbency                          | 600 litres per kit                | Pillows: 24          | Hand Pump: 1                   |
| Weight                              | 60kg                              | Booms: 12            | Waste Bags and Ties: 20        |
| Packing: 2 x 1000L storage PE boxes |                                   | Shovel and bucket: 1 | Hand Sprayer: 1 x 5 L capacity |
|                                     |                                   | Scupper Plugs: 2     | Oil Degreaser: 2 x 5L          |

- O Large capacity static bin for marine environment (ships, ports, boats and marinas) static bin for marine
- Superior grade and capacity components quickly absorb unwanted spills
- Benefits from a dditional equipment (dust pan, brush, PPE, bucket, hand pump and steel drain plug
- O Complete refill kit available part number 66-1004 (all components without the storage boxes)