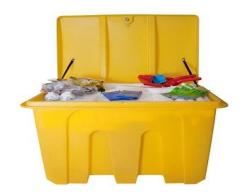

## Lubetech Marine SOPEP Kit (standard – 1.5 barrel)

| Туре       | All types of fuels and oil fluids | <b>Pads</b> : 300 | Sweep: 1                |
|------------|-----------------------------------|-------------------|-------------------------|
| Dimension  | 126 x 85 x 83cm ( L x W x H)      | Socks: 20         | PPE kits: 3             |
| Absorbency | 600 litres per kit                | Pillows: 12       | Hand Pump: 1            |
| Weight     | 60kg                              | Booms: 2          | Waste Bags and Ties: 10 |

- O Large Capacity static bin for marine environment (ships, ports, boats and marinas)
- O Superior grade and capacity components quickly absorb unwanted spills
- O Benefits from additional equipment (dust pan, brush, PPE, bucket, hand pump and steel drain)
- Use blue waste bags and zip ties to collect waste. Use pump to dispense oil breaker or dispersants