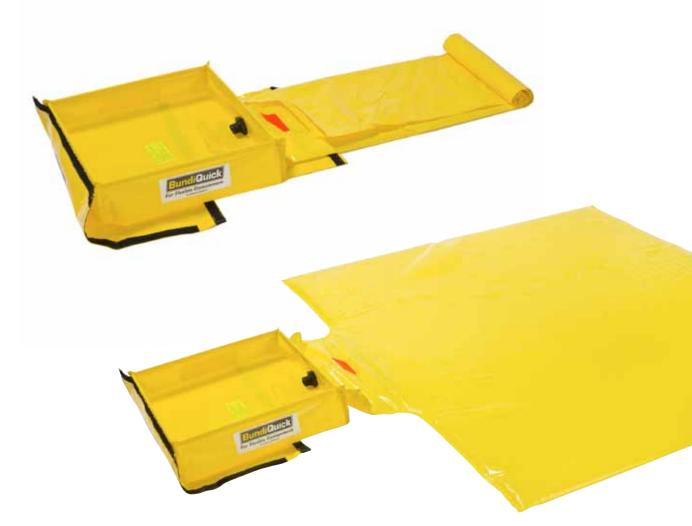

## **BUNDIQUICK**

O Yellow for higher visibility.

O Quick and easy to deploy.

## **BundiQuick**

| Product No. | Dimensions        | Capacity   | Qty |
|-------------|-------------------|------------|-----|
| 31-2093     | 100 x 100 x 310mm | 75 Litres  | 1   |
| 31-2094     | 160 x 160 x 530mm | 250 Litres | 1   |
| 31-2095     | 200 x 200 x 540mm | 565 Litres | 1   |