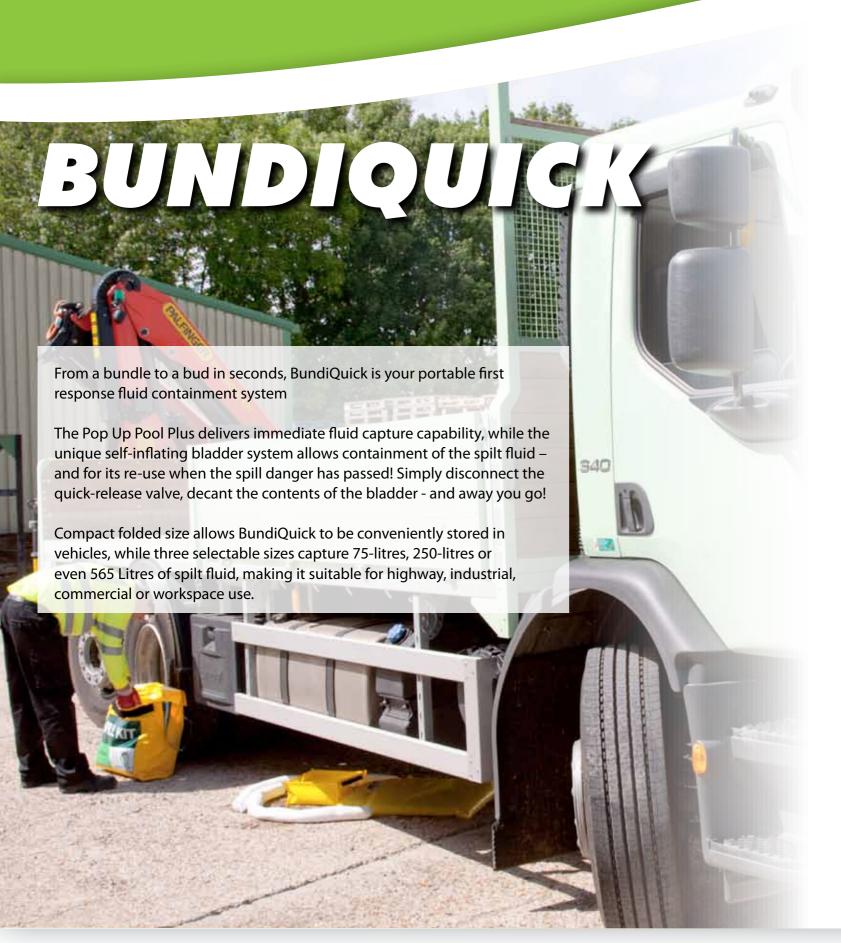

## **BUNDIQUICK**

O Yellow for higher visibility.

O Quick and easy to deploy.

## **BundiQuick**