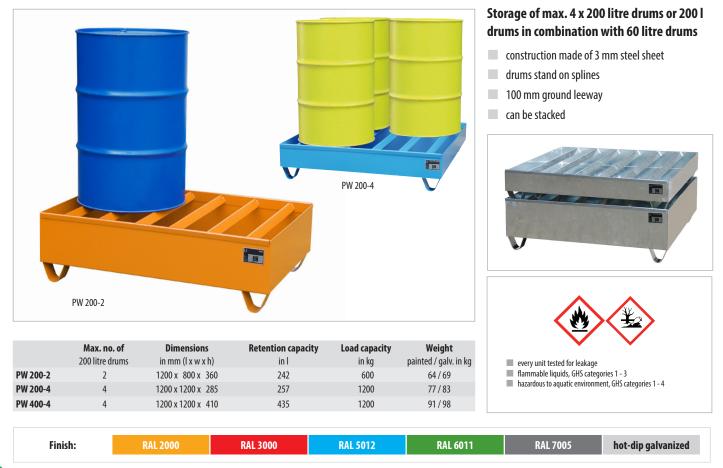

## **SPLINE SUMP TYPE PW**



## **SUMP TRAYS TYPE ECO-S**



California de la compositione

| ECO-3 | 4/200- | sinpping | unn |
|-------|--------|----------|-----|
|       |        |          |     |

Finish:

| ECO-5 2/200           |                                                                              |                                                                                                             |  |
|-----------------------|------------------------------------------------------------------------------|-------------------------------------------------------------------------------------------------------------|--|
| of Dimensions         | Retention capacity                                                           | Weight