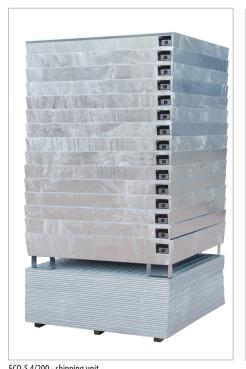

## **SUMP TRAYS TYPE ECO-S**

California de la compositione

| ECO-3 | 4/200- | sinpping | unn |
|-------|--------|----------|-----|
|       |        |          |     |

Finish:

| ECO-5 2/200           |                                                                              |                                                                                                             |  |
|-----------------------|------------------------------------------------------------------------------|-------------------------------------------------------------------------------------------------------------|--|
| of Dimensions         | Retention capacity                                                           | Weight                                                                                                      |  |
| ums in mm (l x w x h) | in l                                                                         | galvanized in kg                                                                                            |  |
| 1200 x 800 x 360      | 232                                                                          | 48                                                                                                          |  |
| 1200 x 1200 x 280     | 240                                                                          | 70                                                                                                          |  |
| 1200 x 1200 x 430     | 440                                                                          | 80                                                                                                          |  |
|                       | of Dimensions   ums in mm (l x w x h)   1200 x 800 x 360   1200 x 1200 x 280 | of<br>ums Dimensions<br>in mm (l x w x h) Retention capacity   1200 x 800 x 360 232   1200 x 1200 x 280 240 |  |

## A conical construction optimized for logistics; for the storage of max. 4 x 200 l drums or 200 l drums in combination with 60 litre drums and/or canisters and small cans

- construction made of 2 mm steel sheet
- 100 mm ground leeway
- galvanized grid (load capacity 650 kg/m<sup>2</sup>)
- conical construction
- can be stacked one inside another (grid separate)
- for use with a pallet truck or forklift truck
- shipping unit: 15 pieces per Euro pallet