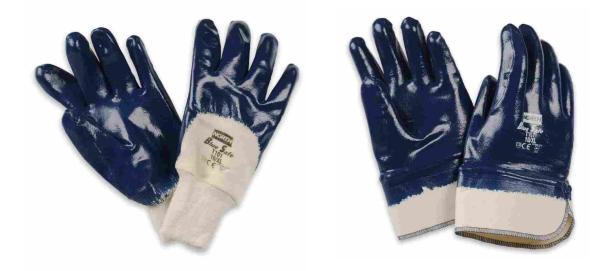

## **BLUESAFE**

- Description: Bluesafe gloves are made for all around general handling situations. They have a heavy weight Nitrile coating. The inner liner is a 100% cotton jersey liner with a cotton knit wrist or canvas safety cuff, fully coated or only palm coated.
- Materials: 100% cotton fleecy lining dipped in blue Nitrile.
- Articles: T101 knitted wrist, palm coated T102 knitted wrist, fully coated T107 safety cuff, palm coated T157 safety cuff, fully coated
- Sizes: 9L,10XL, T101 also in size 8M
- Standards: EN420, EN388, Intermediate design